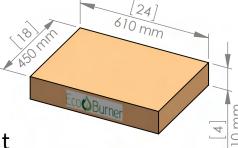

## **ECOSERVE GN PRODUCT SPECIFICATION**

| Product<br>Product Code | EcoServe GN<br>5313 (White), 5314 (Brushed Stainless Steel), 5316<br>(Polished Stainless Steel), 5317 (Gold), 5318 (Rose<br>Gold), 5320 (Black) |
|-------------------------|-------------------------------------------------------------------------------------------------------------------------------------------------|
| Materials               | 304 grade Stainless Steel<br>Aluminium                                                                                                          |
| Packaging               | Supplied boxed, 1 unit per case.<br>Case Weight 6.1 KG (13.5 lbs)                                                                               |
|                         | Shipped on 1200mm x 1000mm pallets                                                                                                              |
| Sea Freight             | 54 Cases per pallet - 54 EcoServe GN units per pallet<br>Pallet Weight - 350 KG (772 lbs)                                                       |
| Air Freight             | 39 Cases per pallet - 39 EcoServe GN units per pallet<br>Pallet Weight - 258 KG (569 lbs)                                                       |
| Tariff Code             | 7321119000                                                                                                                                      |
| Country of Origin       | Ireland                                                                                                                                         |
| Compatible with         | Toughened Glass Lid - Product Code 5311                                                                                                         |
| WARNING                 | Only to be used with the EcoBurner as a heat source. Not suitable for use with gel/wick type products.                                          |
|                         | ate. All dimensions and weights are approximate with 5% are in mm [inch]. Weights are in kg (lbs).                                              |