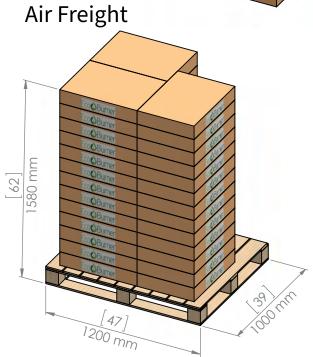

## **ECOSERVE GN PRODUCT SPECIFICATION**

| Product<br>Product Code | EcoServe GN<br>5313 (White), 5314 (Brushed Stainless Steel), 5316<br>(Polished Stainless Steel), 5317 (Gold), 5318 (Rose<br>Gold), 5320 (Black) |
|-------------------------|-------------------------------------------------------------------------------------------------------------------------------------------------|
| Materials               | 304 grade Stainless Steel<br>Aluminium                                                                                                          |
| Packaging               | Supplied boxed, 1 unit per case.<br>Case Weight 6.1 KG (13.5 lbs)                                                                               |
|                         | Shipped on 1200mm x 1000mm pallets                                                                                                              |
| Sea Freight             | 54 Cases per pallet - 54 EcoServe GN units per pallet<br>Pallet Weight - 350 KG (772 lbs)                                                       |
| Air Freight             | 39 Cases per pallet - 39 EcoServe GN units per pallet<br>Pallet Weight - 258 KG (569 lbs)                                                       |
| Tariff Code             | 7321119000                                                                                                                                      |
| Country of Origin       | Ireland                                                                                                                                         |
| Compatible with         | Toughened Glass Lid - Product Code 5311                                                                                                         |
| WARNING                 | Only to be used with the EcoBurner as a heat source. Not suitable for use with gel/wick type products.                                          |
|                         | ate. All dimensions and weights are approximate with 5% are in mm [inch]. Weights are in kg (lbs).                                              |