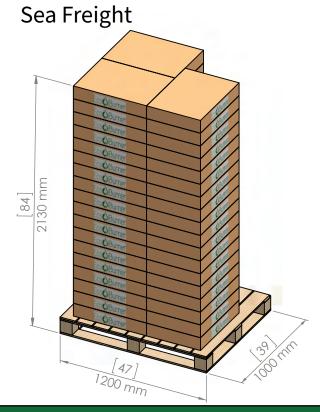

## **ECOSERVE GN PRODUCT SPECIFICATION**

| Product<br>Product Code | EcoServe GN<br>5313 (White), 5314 (Brushed Stainless Steel), 5316<br>(Polished Stainless Steel), 5317 (Gold), 5318 (Rose<br>Gold), 5320 (Black) |
|-------------------------|-------------------------------------------------------------------------------------------------------------------------------------------------|
| Materials               | 304 grade Stainless Steel<br>Aluminium                                                                                                          |
| Packaging               | Supplied boxed, 1 unit per case.<br>Case Weight 6.1 KG (13.5 lbs)                                                                               |
|                         | Shipped on 1200mm x 1000mm pallets                                                                                                              |
| Sea Freight             | 54 Cases per pallet - 54 EcoServe GN units per pallet<br>Pallet Weight - 350 KG (772 lbs)                                                       |
| Air Freight             | 39 Cases per pallet - 39 EcoServe GN units per pallet<br>Pallet Weight - 258 KG (569 lbs)                                                       |
| Tariff Code             | 7321119000                                                                                                                                      |
| Country of Origin       | Ireland                                                                                                                                         |
| Compatible with         | Toughened Glass Lid - Product Code 5311                                                                                                         |
| WARNING                 | Only to be used with the EcoBurner as a heat source. Not suitable for use with gel/wick type products.                                          |
|                         | ate. All dimensions and weights are approximate with 5% are in mm [inch]. Weights are in kg (lbs).                                              |