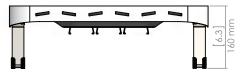

## **ECOSERVE GN PRODUCT SPECIFICATION**

| Product<br>Product Code | EcoServe GN<br>5313 (White), 5314 (Brushed Stainless Steel), 5316<br>(Polished Stainless Steel), 5317 (Gold), 5318 (Rose<br>Gold), 5320 (Black) |
|-------------------------|-------------------------------------------------------------------------------------------------------------------------------------------------|
| Materials               | 304 grade Stainless Steel<br>Aluminium                                                                                                          |
| Packaging               | Supplied boxed, 1 unit per case.<br>Case Weight 6.1 KG (13.5 lbs)                                                                               |
|                         | Shipped on 1200mm x 1000mm pallets                                                                                                              |
| Sea Freight             | 54 Cases per pallet - 54 EcoServe GN units per pallet<br>Pallet Weight - 350 KG (772 lbs)                                                       |
| Air Freight             | 39 Cases per pallet - 39 EcoServe GN units per pallet<br>Pallet Weight - 258 KG (569 lbs)                                                       |
| Tariff Code             | 7321119000                                                                                                                                      |
| Country of Origin       | Ireland                                                                                                                                         |
| Compatible with         | Toughened Glass Lid - Product Code 5311                                                                                                         |
| WARNING                 | Only to be used with the EcoBurner as a heat source. Not suitable for use with gel/wick type products.                                          |
|                         | ate. All dimensions and weights are approximate with 5% are in mm [inch]. Weights are in kg (lbs).                                              |