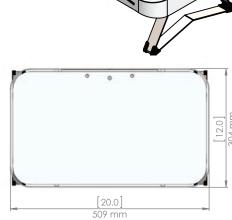

## **ECOSERVE GN PRODUCT SPECIFICATION**

| Product<br>Product Code | EcoServe GN<br>5313 (White), 5314 (Brushed Stainless Steel), 5316<br>(Polished Stainless Steel), 5317 (Gold), 5318 (Rose<br>Gold), 5320 (Black) |
|-------------------------|-------------------------------------------------------------------------------------------------------------------------------------------------|
| Materials               | 304 grade Stainless Steel<br>Aluminium                                                                                                          |
| Packaging               | Supplied boxed, 1 unit per case.<br>Case Weight 6.1 KG (13.5 lbs)                                                                               |
|                         | Shipped on 1200mm x 1000mm pallets                                                                                                              |
| Sea Freight             | 54 Cases per pallet - 54 EcoServe GN units per pallet<br>Pallet Weight - 350 KG (772 lbs)                                                       |
| Air Freight             | 39 Cases per pallet - 39 EcoServe GN units per pallet<br>Pallet Weight - 258 KG (569 lbs)                                                       |
| Tariff Code             | 7321119000                                                                                                                                      |
| Country of Origin       | Ireland                                                                                                                                         |
| Compatible with         | Toughened Glass Lid - Product Code 5311                                                                                                         |
| WARNING                 | Only to be used with the EcoBurner as a heat source. Not suitable for use with gel/wick type products.                                          |
|                         | ate. All dimensions and weights are approximate with 5% are in mm [inch]. Weights are in kg (lbs).                                              |